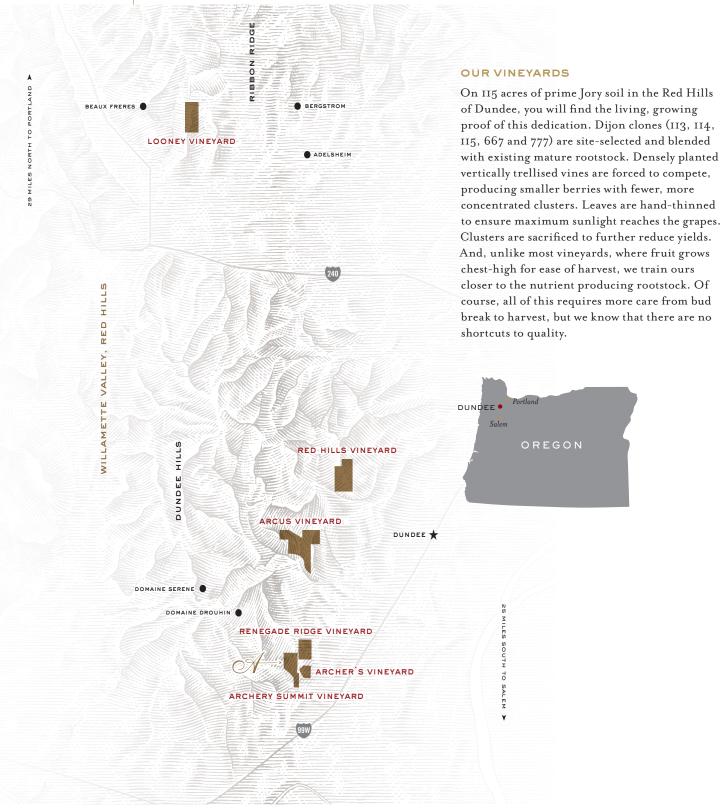

\*\*Prchery Summit\*\* Since its inception in 1993, Archery Summit has been devoted to crafting exceptional Pinot Noir from its 115 acres across five estate vineyards. Inspired by the remarkable growing conditions provided by the Willamette Valley, Archery Summit approaches each step of the winemaking process with particular thoughtfulness and care. This rich tradition has driven an international reputation that is among the finest of New World Pinot Noir.